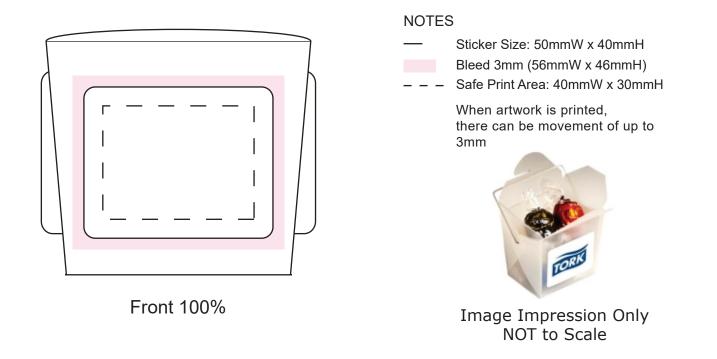

## ART APPROVAL

All colours used in this document are indicative only and they may vary across a variety of printing techniques and confectionery

| Product Code      | : | CC043I                                             |
|-------------------|---|----------------------------------------------------|
| Description       | : | x5 Lindt Balls in Frosted Noodle box (wire handle) |
| Order#            | : |                                                    |
| Company Name      | : |                                                    |
| Contact           | : |                                                    |
| Lindt Ball Colour | : |                                                    |
| Sticker Size      | : | 50mmW x 40mmH                                      |
| Print Colour      | : | Customer must provide PMS Colour print guide       |
| Quantity          | : |                                                    |
| Delivery Date     | : |                                                    |